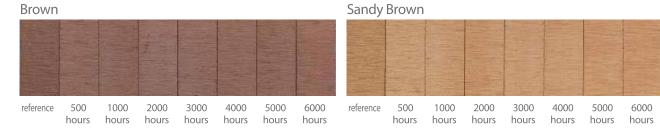

## **AVAILABLE EINWOOD COLORS**

Sandy Brown Brown

**(** 

Dark Gray\*\*

\*\* Except. EW20G, EW19, E25, E26, EW42

**WEATHERABILITY** EINWOOD® exhibits less colour fading than natural wood after years of service. The colour change may vary depending on the surrounding environment and the location of the installation; however, most colours fade slightly within 3-6 months of installation, and then no change will be seen after that. Fading is only at the surface, and will not affect the physical characteristics of the product.