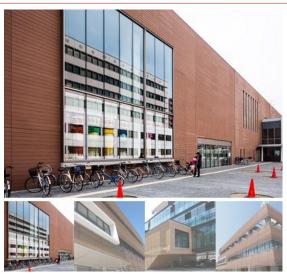

**CLADDING** Our wood plastic composites are made for the architect who demands practical beauty. Einwood combines the warmth of wood with the durability of composites, creating stunning effects in vertical & horizontal facades.